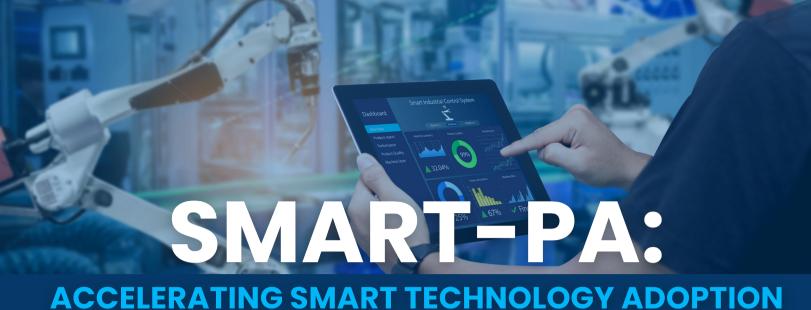

#### WHAT IS SMART MANUFACTURING?

The incorporation of advanced technologies into business and production processes that enhance efficiency, flexibility, and quality. By connecting systems, machines, and people across your manufacturing enterprise, it enables real-time decision-making, process optimization, and greater operational control.

Internet of Things (IoT)

System Integration

Data Analytics

Simulation & Digital Twin

Cybersecurity

Robotics & Automation

Dashboarding